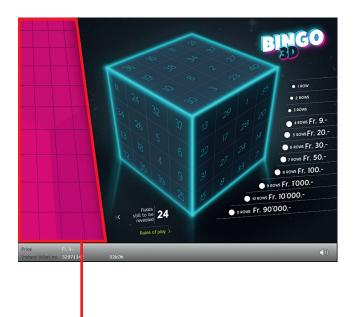

### **Rules of Play**

- 1. Click on 24 fields. A number will appear in each field.
- 2. When a number is uncovered, any matching number in the game area will automatically be highlighted.
- 3. If all four numbers in a horizontal or vertical row on a side of the dice are highlighted, this counts as a complete row. Diagonal rows don't count.
  - 4. If a total of four or more complete rows are highlighted, you win the amount indicated in the «Prize» display.

Fields still to be revealed 6 ROWS Fr. 30.-7 ROWS Fr. 50.-

srows Fr. 100. srows Fr. 1000. srows Fr. 10'000. srows Fr. 90'000.-

#### Example: Win CHF 20.-

32

23

39

35