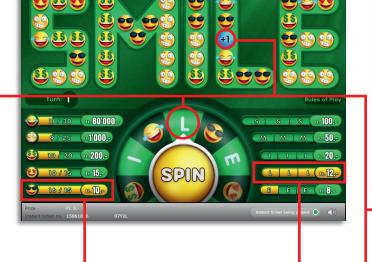

### **Rules of Play**

- 1. Click on the «SPIN» button to start a play.
- 2. If you land on a smiley, all smileys of the same type are removed from the word «SMILE» and the total number of these smileys is credited alongside the corresponding prize amount. The freed-up fields in the word «SMILE» are filled with new smileys.
- 3. If you land on a letter, all the smileys in the corresponding letter are removed and the total number of these smileys is credited alongside the corresponding prize amount. The letter drawn is also marked once as having been found. The freed up fields in the corresponding letter are filled with new smileys.
  - 4. If you find a «+1» symbol in a letter you have drawn, you win an additional play.
  - If, over the course of your plays, you manage to collect the specified number of smileys of a specific type, you win the corresponding cash amount.
- If you draw the same letter three times over the course of your plays, you win the corresponding cash amount.
- 7. The game is over when the number of plays left is at zero.
   Multiple wins are possible.

<sup>\*</sup> Combinations are also allowed in these prize categories: e.g. CHF 8.- + CHF-- 10.- = Fr. 18.-