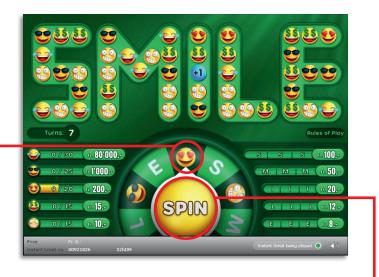

### **Rules of Play**

- 1. Click on the «SPIN» button to start a play.
- 2. If you land on a smiley, all smileys of the same type are removed from the word «SMILE» and the total number of these smileys is credited alongside the corresponding prize amount. The freed-up fields in the word «SMILE» are filled with new smileys.
- 3. If you land on a letter, all the smileys in the corresponding letter are removed and the total number of these smileys is credited alongside the corresponding prize amount. The letter drawn is also marked once as having been found. The freed up fields in the corresponding letter are filled with new smileys.
  - 4. If you find a «+1» symbol in a letter you have drawn, you win an additional play.
  - If, over the course of your plays, you manage to collect the specified number of smileys of a specific type, you win the corresponding cash amount.
- If you draw the same letter three times over the course of your plays, you win the corresponding cash amount.
- 7. The game is over when the number of plays left is at zero.
   Multiple wins are possible.

# **Game Rules Online Instant Ticket «SMILE»**

Example: Win CHF 22.-

SMILE • Number of tickets: 400'000 • Price: Fr. 8.– Payout percentage: 66.80 % • Prize percentage: 33.82 % Total sales value: Fr. 3'200'000.–

|   | 25'000 | х | 8.–    | = | 200'000 |
|---|--------|---|--------|---|---------|
|   | 25'000 | х | 10     | = | 250'000 |
|   | 22'500 | x | 12     | = | 270'000 |
|   | 15'000 | X | 15.–   | = | 225'000 |
| * | 12'000 | Х | 18.–   | = | 216'000 |
|   | 15'000 | Х | 20     | = | 300'000 |
|   | 7'500  | Х | 22     | = | 165'000 |
|   | 5'000  | х | 23     | = | 115'000 |
|   | 2'500  | Х | 25     | = | 62'500  |
|   | 2'000  | Х | 27     | = | 54'000  |
|   | 1'000  | х | 30     | = | 30'000  |
|   | 1'000  | Х | 35     | = | 35'000  |
|   | 750    | Х | 50     | = | 37'500  |
|   | 500    | Х | 60     | = | 30'000  |
|   | 250    | Х | 100    | = | 25'000  |
|   | 100    | Х | 110    | = | 11'000  |
|   | 100    | Х | 115.–  | = | 11'500  |
|   | 50     | Х | 200    | = | 10'000  |
|   | 10     | X | 1'000  | = | 10'000  |
|   | 1      | Х | 80'000 | = | 80'000  |
|   |        |   |        |   |         |