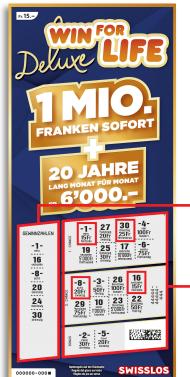

### **Rules of Play**

Scratch off the fields «GEWINNZAHLEN» (WINNING NUMBERS), «1. CHANCE», «2. CHANCE» and «BONUS». If one or more of the «GEWINNZAHLEN» (WINNING NUMBERS) matches any of the numbers in the «1. CHANCE», «2. CHANCE» and «BONUS» fields, you win the amounts shown. If you uncover the word «WIN» a total of 3 times in the «1. CHANCE» and «2. CHANCE» fields, you win 1 million Swiss francs on the spot plus 6,000 francs every month for 20 years.

#### Article 2

The main prize consists of the immediate payment of a one-time win of CHF 1 million and a monthly payment of CHF 6,000 (before deduction of tax) for a period of 20 years.

The second-highest prize consists of a monthly payment of CHF 2,000 for a period of 20 years.